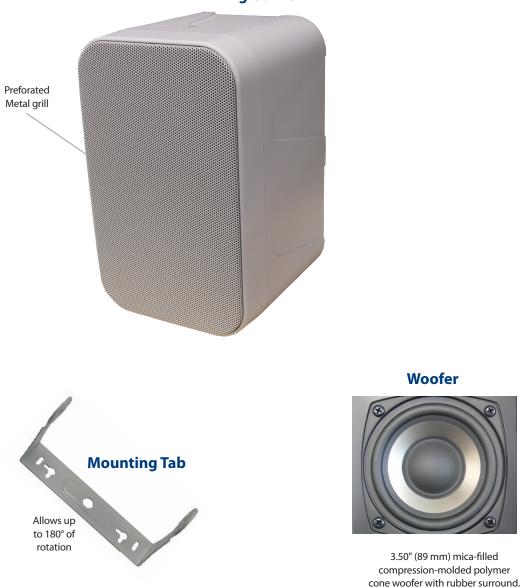

## **Angled View**

The **Wall Speaker** (WS-09) provides quality sound with basic form and function. Made to fit ideally on classroom walls or can be attached to interactive whiteboards. Simple to use with swivel action.