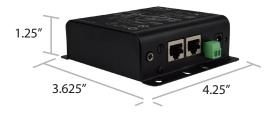

## CA-30 Amplifier Specifications

| Electrical Characteristics: |                                                                                                                                                                                                                                                                  |
|-----------------------------|------------------------------------------------------------------------------------------------------------------------------------------------------------------------------------------------------------------------------------------------------------------|
| Output Power                |                                                                                                                                                                                                                                                                  |
| THD @ 1% (4 Ohm load)       | 16 Watts                                                                                                                                                                                                                                                         |
| Frequency Response          | 20 Hz to 20,000 kHz                                                                                                                                                                                                                                              |
| Connectors                  | One 3.5 mm input with volume control<br>Accessory port (RJ-45) with balanced line input<br>unbalanced line output<br>RJ-45 input for IR-Satellite (TLD100) or XD Receiver (K-SRC14), provides<br>both audio and power<br>24 DC Power Input<br>Speaker connection |
| Material                    | Metal                                                                                                                                                                                                                                                            |
| Weight                      | .45 lbs (7.2 oz)                                                                                                                                                                                                                                                 |
| Dimensions                  | 4.25 in. (L) x 3.625 in. (W) x 1.25 in. (H) (10.8 cm x 9.2075 cm x 3.18 cm)                                                                                                                                                                                      |