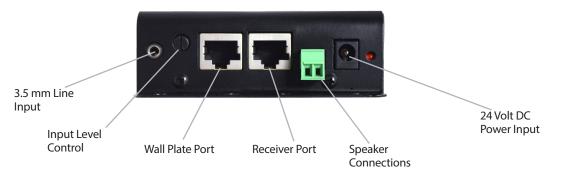

## **Front View**

The **CA-30 Classroom Amplifier** is designed to complement projectors or flat panel displays to provide high quality playback of multimedia audio. The CA-30 amplifier is the perfect solution for evenly distributing music and other auxiliary sound throughout a classroom and an affordable price.

## CA-30 Amplifier Specifications

| Electrical Characteristics: |                                                                                                                                                                                                                                                                  |
|-----------------------------|------------------------------------------------------------------------------------------------------------------------------------------------------------------------------------------------------------------------------------------------------------------|
| Output Power                |                                                                                                                                                                                                                                                                  |
| THD @ 1% (4 Ohm load)       | 16 Watts                                                                                                                                                                                                                                                         |
| Frequency Response          | 20 Hz to 20,000 kHz                                                                                                                                                                                                                                              |
| Connectors                  | One 3.5 mm input with volume control<br>Accessory port (RJ-45) with balanced line input<br>unbalanced line output<br>RJ-45 input for IR-Satellite (TLD100) or XD Receiver (K-SRC14), provides<br>both audio and power<br>24 DC Power Input<br>Speaker connection |
| Material                    | Metal                                                                                                                                                                                                                                                            |
| Weight                      | .45 lbs (7.2 oz)                                                                                                                                                                                                                                                 |
| Dimensions                  | 4.25 in. (L) x 3.625 in. (W) x 1.25 in. (H) (10.8 cm x 9.2075 cm x 3.18 cm)                                                                                                                                                                                      |