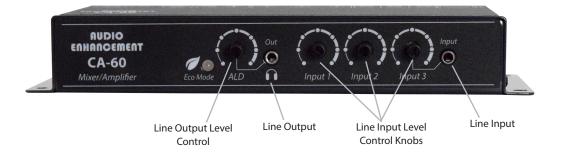

## **Front View**

The **CA-60** classroom amplifier provides quality audio for teachers, students, and multimedia sources. This unit is equipped with an Eco Mode, which automatically reduces power consumption when no signal is present. It also features a PA voice override, so announcements can still be heard.

| Audio Power        | 50 Watts                                                                                                            |
|--------------------|---------------------------------------------------------------------------------------------------------------------|
| Power Requirements | 24 VDC power supply                                                                                                 |
| Connectors         | Automatic switching between front panel and rear panel input 3 variable gain line inputs:                           |
|                    | • Line 1                                                                                                            |
|                    | • Line 2                                                                                                            |
|                    | • Line 3                                                                                                            |
|                    | 1 Traditional variable gain line output with front panel volume control + connector for assistive listening devices |
|                    | RJ45 input for XD Receiver (provides both audio and power)<br>Rear panel line level out with level control          |
| Equalization       | 3-Band equalizer (Bass, Mid, Treble)                                                                                |
| Weight             | 1.65 lbs (0.75 kg)                                                                                                  |
| Dimensions         | 7.5 (H) x 4 (W) x 1.5 (D) in. (190.50 x 101.60 x 38.10 mm)                                                          |