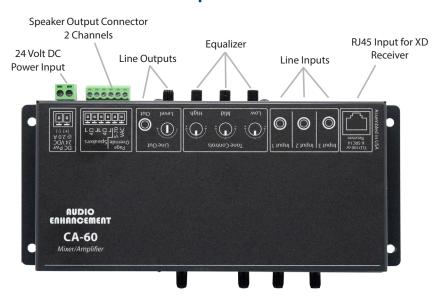

## **Top View**

| Audio Power        | 50 Watts                                                                                                            |
|--------------------|---------------------------------------------------------------------------------------------------------------------|
| Power Requirements | 24 VDC power supply                                                                                                 |
| Connectors         | Automatic switching between front panel and rear panel input 3 variable gain line inputs:                           |
|                    | • Line 1                                                                                                            |
|                    | • Line 2                                                                                                            |
|                    | • Line 3                                                                                                            |
|                    | 1 Traditional variable gain line output with front panel volume control + connector for assistive listening devices |
|                    | RJ45 input for XD Receiver (provides both audio and power)<br>Rear panel line level out with level control          |
| Equalization       | 3-Band equalizer (Bass, Mid, Treble)                                                                                |
| Weight             | 1.65 lbs (0.75 kg)                                                                                                  |
| Dimensions         | 7.5 (H) x 4 (W) x 1.5 (D) in. (190.50 x 101.60 x 38.10 mm)                                                          |